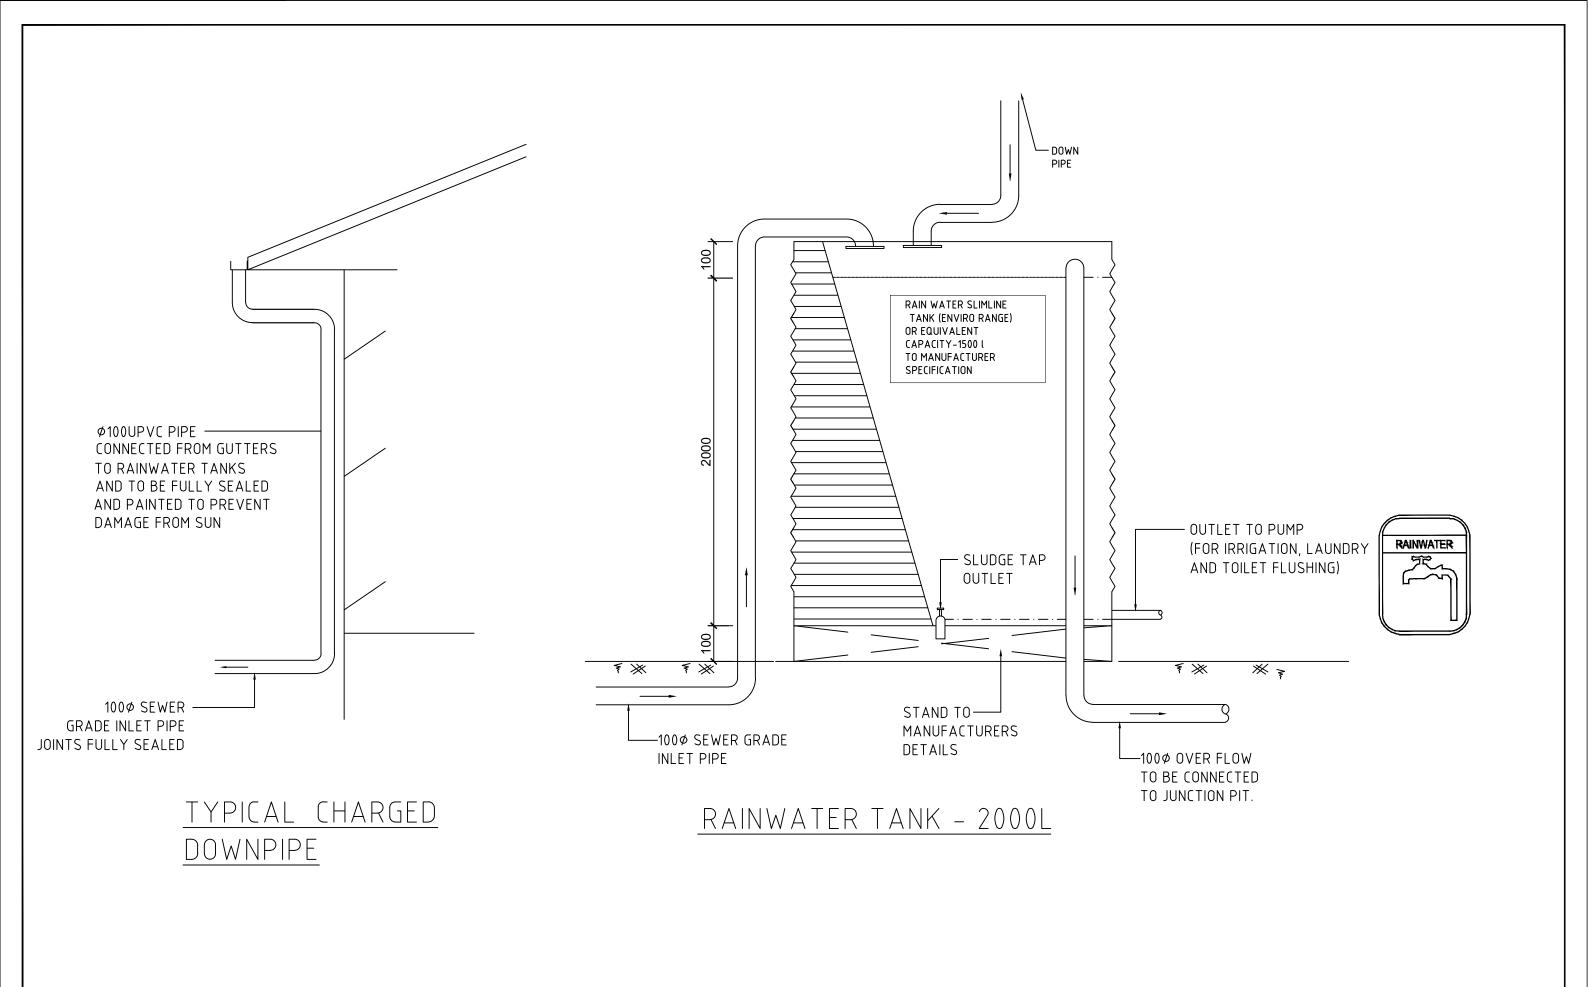

| SUBJECT SITE: 13 WALES ST, GREENACRE |         |              |     |  |  |
|--------------------------------------|---------|--------------|-----|--|--|
|                                      |         |              |     |  |  |
| DRAWING RAINWATER TANK DETAIL        |         |              |     |  |  |
|                                      |         |              |     |  |  |
| SCALE/<br>SHEET SIZE 1:100           | A3 I.M. | SHEET<br>NO. | D02 |  |  |